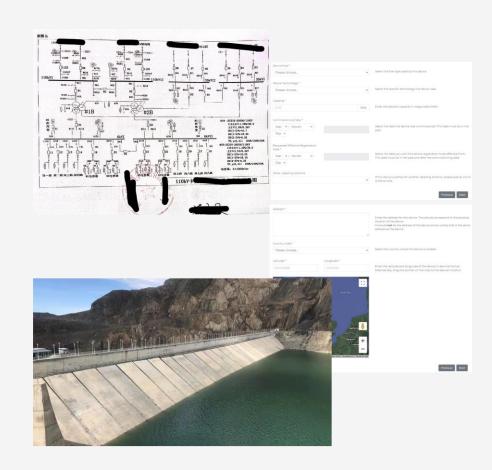

## Registration.

Registrants upload and submit evidence via the Registry for review by Issuers

Every piece of evidence is checked and must be:

- Uniquely attributable to the facility
- Verified by an approved independent party
- Stored with the Evident Registry

Issuers will not approve until satisfied with data

## Issuing.

Registrants upload and submit evidence via the Registry for review by Issuers

Issuers deal with over 500 different forms of evidence

Every piece of evidence is checked and Issuers will not issue I-RECs until satisfied with data