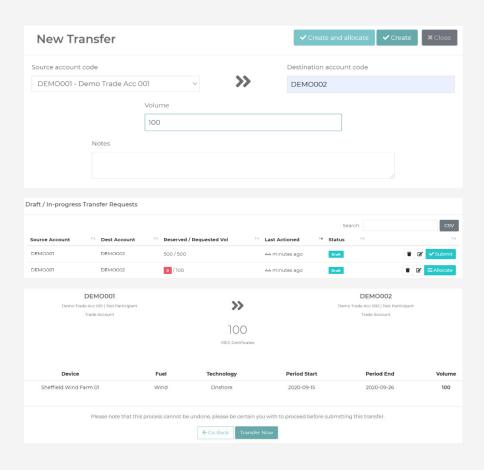

### Transfer.

Transfers follow a clear process of order fulfilment

- Specify source, destination, and volume
- Allocate certificates from your stock list
- Confirm transaction for immediate delivery

Transfer orders can be built in advance with allocated certificates reserved to prevent them from being include on other orders