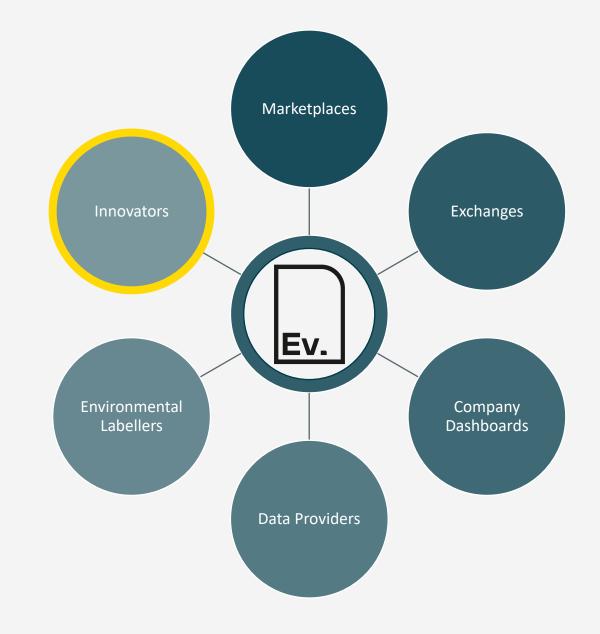

## API Integration.

API architecture enables innovation and supports a vibrant community of solution providers

Current integrations enable:

- Bespoke country interfaces
- Onboarding and registration
- Automated data provision
- Marketplaces
- Bulk redemption

### Innovators.

- Unlike most AIB and US registries, we are not constrained
- Open: not closed
- Partners: not competitors
- Enablers: not inhibitors
- Quality-first approach
- New products and services
- Pathways: not barriers